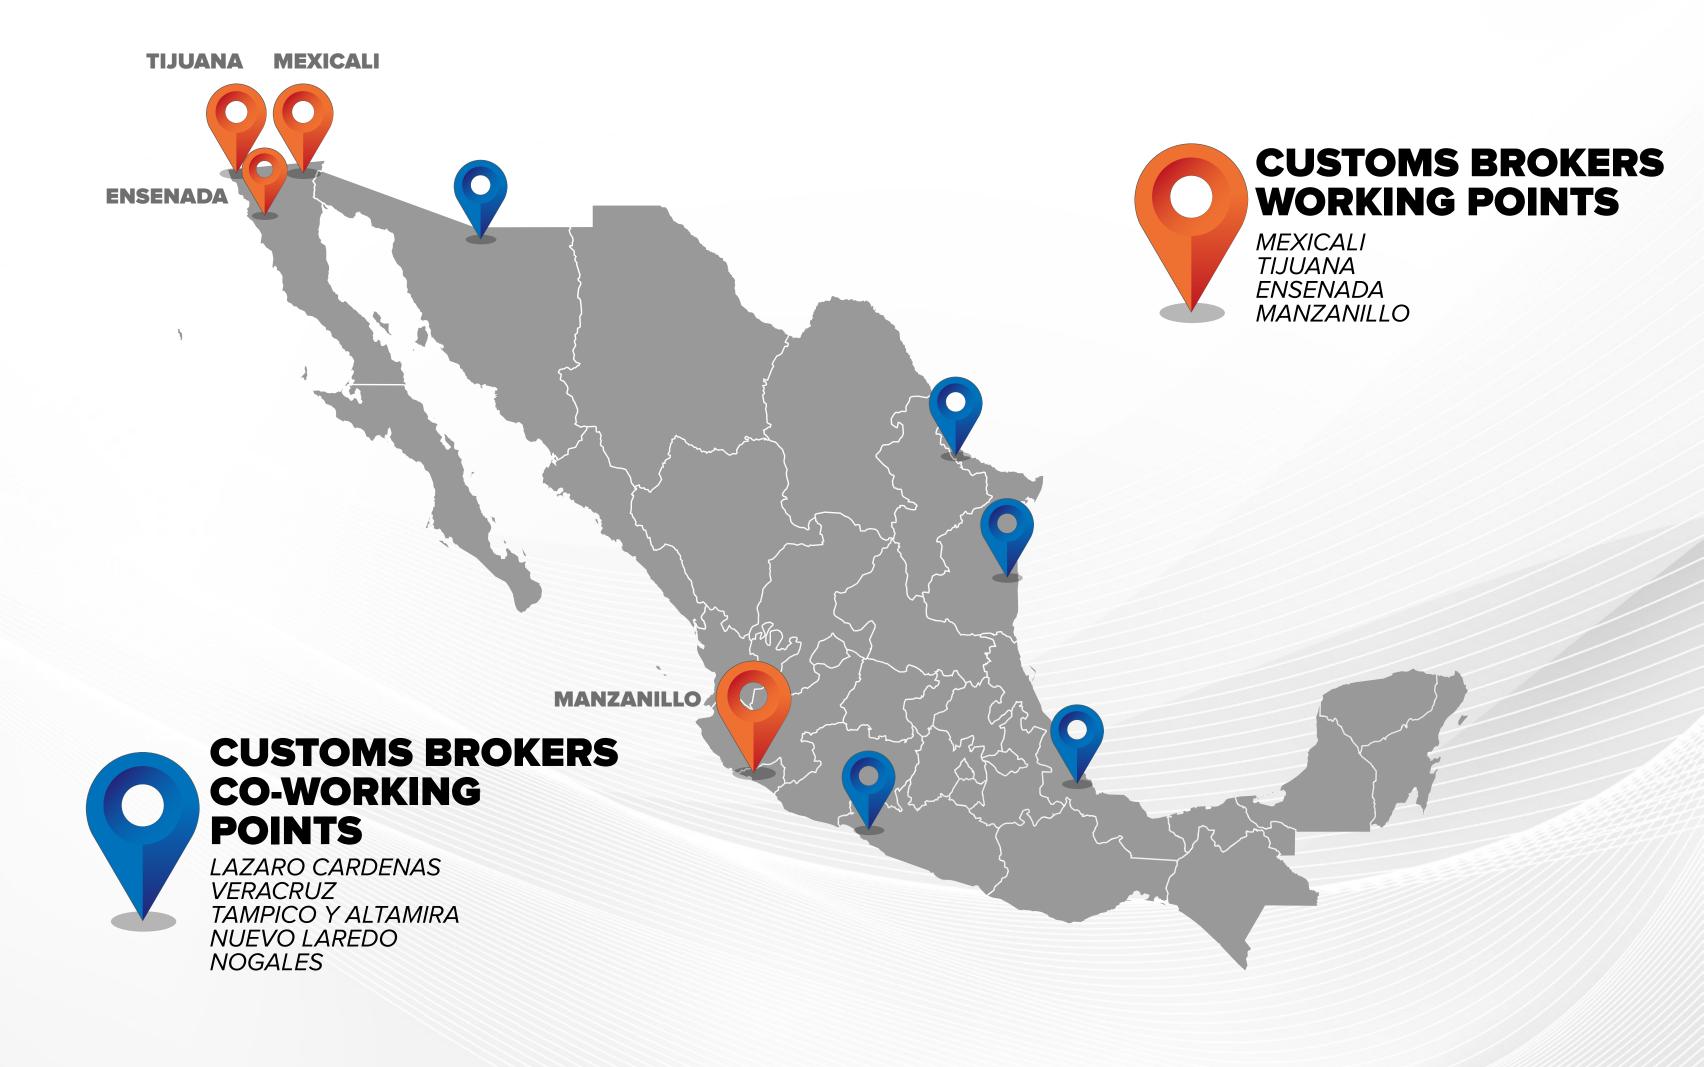

# **OPERATIONS**

MEXICALI
TOTAL SHIPMENTS: 88,685

MANZANILLO TOTAL SHIPMENTS: 7,488

# OPERATIONS

# MEXICALI

|      | PEDIMENTOS   | 15,120           |
|------|--------------|------------------|
| 2017 | SHIPMENTS    | 25,152           |
|      | VALUE (DLLS) | \$397,221,232.00 |
|      |              |                  |
|      | DEDIMENTOS   | 43.430           |

|      | PEDIMENTOS   | 13,439           |
|------|--------------|------------------|
| 2018 | SHIPMENTS    | 26,161           |
|      | VALUE (DLLS) | \$392,426,061.00 |

|      | PEDIMENTOS   | 13,077           |
|------|--------------|------------------|
| 2019 | SHIPMENTS    | 20,806           |
|      | VALUE (DLLS) | \$340,758,280.00 |

|      | PEDIMENTOS   | 11,775           |
|------|--------------|------------------|
| 2020 | SHIPMENTS    | 16,566           |
|      | VALUE (DLLS) | \$288,969,275.00 |

# TIJUANA

|      | PEDIMENTOS   | 11,156           |
|------|--------------|------------------|
| 2017 | SHIPMENTS    | 18,978           |
|      | VALUE (DLLS) | \$577,923,915.00 |
|      |              |                  |
|      | PEDIMENTOS   | 10,852           |
| 2018 | SHIPMENTS    | 17,355           |

|      | PEDIMENTOS   | 8,574            |
|------|--------------|------------------|
| 2019 | SHIPMENTS    | 13,075           |
|      | VALUE (DLLS) | \$289,768,392.00 |

\$406,715,531.00

VALUE (DLLS)

|      | PEDIMENTOS   | 11,154           |
|------|--------------|------------------|
| 2020 | SHIPMENTS    | 17,986           |
|      | VALUE (DLLS) | \$379,737,009.00 |

## ENSENADA

|      | PEDIMENTOS   | 1,845            |
|------|--------------|------------------|
| 2017 | SHIPMENTS    | 3,029            |
|      | VALUE (DLLS) | \$179,257,911.00 |
|      |              |                  |

|      | PEDIMENTOS   | 2,223            |
|------|--------------|------------------|
| 2018 | SHIPMENTS    | 3,133            |
|      | VALUE (DLLS) | \$199,336,639.00 |

|      | PEDIMENTOS   | 2,452            |
|------|--------------|------------------|
| 2019 | SHIPMENTS    | 3,750            |
|      | VALUE (DLLS) | \$221,074,040.00 |

|      | PEDIMENTOS   | 2,187            |
|------|--------------|------------------|
| 2020 | SHIPMENTS    | 4,221            |
|      | VALUE (DLLS) | \$212,607,728.00 |

### MANZANILLO

| 2018 | VALUE (DLLS) | \$9,826,003.00 |
|------|--------------|----------------|
|      | CUIDMENTS    | 472            |
|      | PEDIMENTOS   | 173            |

| PEDIMENTOS   | 835             |
|--------------|-----------------|
| SHIPMENTS    | 1,728           |
| VALUE (DLLS) | \$69,224,095.00 |
|              | SHIPMENTS       |

|      | PEDIMENTOS   | 1,753            |
|------|--------------|------------------|
| 2020 | SHIPMENTS    | 5,587            |
|      | VALUE (DLLS) | \$223,062,891.00 |

IMPORT/EXPORT SERVICES

WAREHOUSE SERVICES